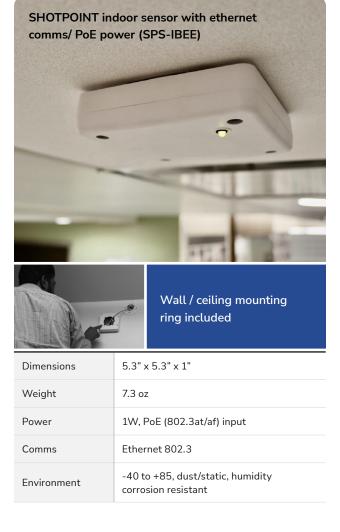

## SHOTPOINT INDOOR SENSORS

## **Indoor Package Options**

SHOTPOINT's indoor sensor includes the basic sensor board in a rugged plastic enclosure with an additional PoE module. The enclosure includes a mounting ring that attaches to a 1-gang electrical box or low voltage frame for easy mounting to walls and/or ceilings.